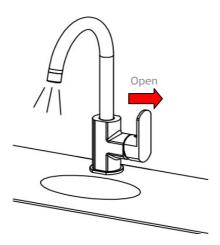

## NOTE

For a single tap, only need to be connected to the cold water hose.

4. Do check the water outlet by pulling the lever tap to the direction of the arrow below.

5. Do not use a steel brush, abrasive cleaner or the material that contains hard chemical because they could cause the damaged or dull to the surface of this appliance.