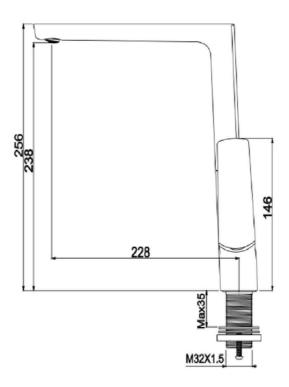

Book Kitchen Tap

KT 4910 MPBK

## **INSTALLATION INSTRUCTION**

Create a cut-out line as picture beside on the medium that will be used.
 Then, drill holes on the cut-out line following the shape and size that has been made (in accordance to the installation size of the tap).



2. Make sure all the seal installed properly and tightly.



3. Connect the hot water and cold water hoses, and then tighten them with a wrench.

## NOTE

For a single tap, only need to be connected to the cold water hose.



4. Do check the water outlet by pulling the lever tap to the direction of the arrow below.



5. Do not use a steel brush, abrasive cleaner or the material that contains hard chemical because they could cause the damaged or dull to the surface of this appliance.



## **TECHNICAL DRAWING**





Www.modena.com