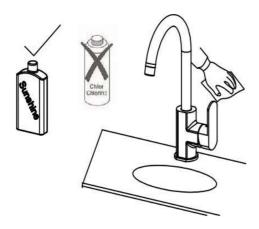

## NOTE

For a single tap, only need to be connected to the cold water hose.

4. Do check the water outlet by pulling the lever tap to the direction of the arrow below.

5. Do not use a steel brush, abrasive cleaner or the material that contains hard chemical because they could cause the damaged or dull to the surface of this appliance.