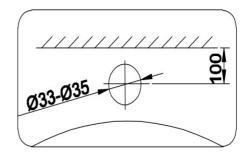

## **INSTALLATION INSTRUCTION**

Create a cut-out line as picture beside on the medium that will be used.
 Then, drill holes on the cut-out line following the shape and size that has been made (in accordance to the installation size of the tap).