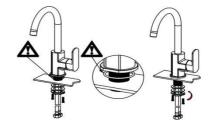

2. Make sure all the seal installed properly and tightly.

3. Connect the hot water and cold water hoses, and then tighten them with a wrench.