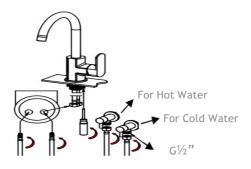

2. Make sure all the seal installed properly and tightly.

3. Connect the hot water and cold water hoses, and then tighten them with a wrench.

## NOTE

For a single tap, only need to be connected to the cold water hose.

4. Do check the water outlet by pulling the lever tap to the direction of the arrow below.

5. Do not use a steel brush, abrasive cleaner or the material that contains hard chemical because they could cause the damaged or dull to the surface of this appliance.